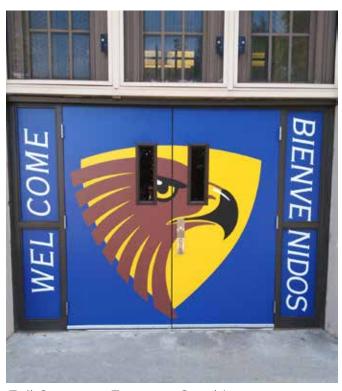

#### **DOOR WRAPS**

Contour Cut Entrance Graphic

Full Coverage Elevator Door Wraps

Full Coverage Entrance Graphics

Full Coverage Gym Entrance