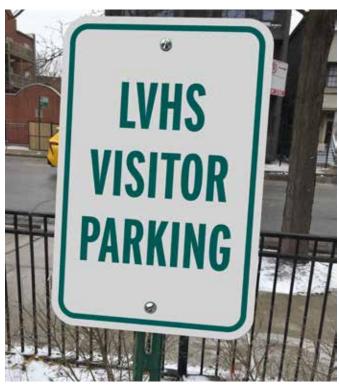

# EXTERIOR INFORMATIONAL & WAY-FINDING SIGNAGE

Entrance Graphics

Fence Signage

Door Identifier

Parking Signage