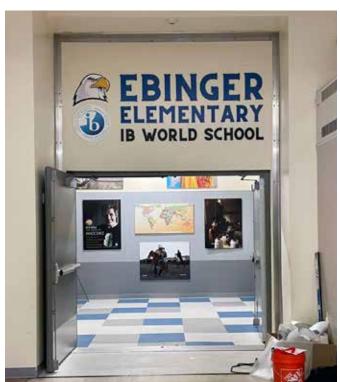

#### **INTERIOR VINYL WALL GRAPHICS**

Full Coverage Rough Surface Wrap

Contour Cut Welcome Wall

Contour Cut Quote Wall

Contour Cut Spirit Graphic

Contour Cut Gym Graphic

Full Coverage Themed Hall Graphic

Full Coverage Spirit Hall Graphic