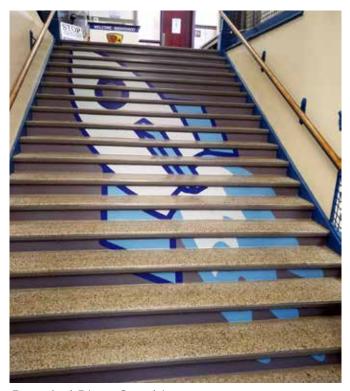

#### **STAIR GRAPHICS**

Branded Riser Graphics

Branded Risers and Back of Stairs Wrap

Stairway Wall Wraps