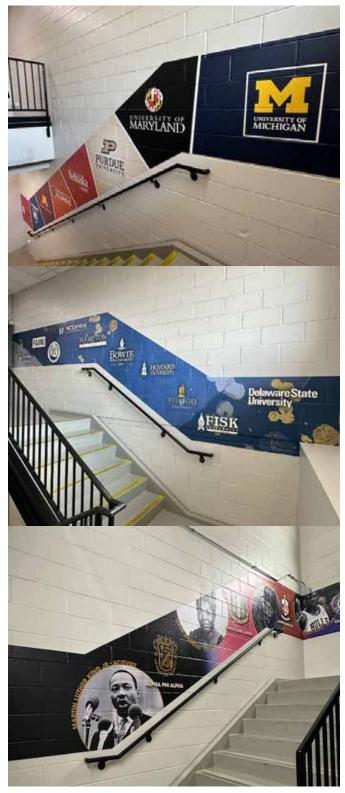

#### **SPECIALTY WALLS**

Timeline Wall - Printed Full Coverage Wall graphic with Dimensional Timeline Elements

Point of Interest Wall - Contour Cut Dimensional Graphics with Acrylic Sheet Holders