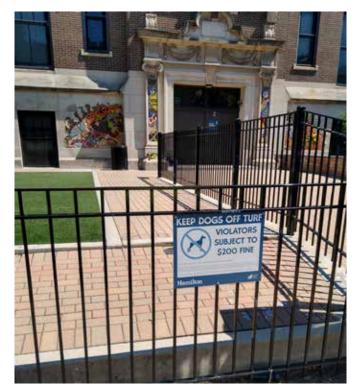

# EXTERIOR INFORMATIONAL & WAY-FINDING SIGNAGE

Entrance Graphics

Fence Signage

Door Identifier

Parking Signage