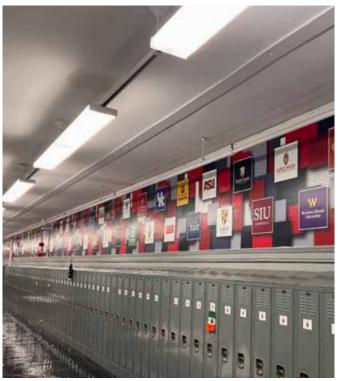

#### **INTERIOR VINYL WALL GRAPHICS**

Full Coverage Rough Surface Wrap

Contour Cut Welcome Wall

Contour Cut Quote Wall

Contour Cut Spirit Graphic

Contour Cut Gym Graphic

Full Coverage Themed Hall Graphic

Full Coverage Spirit Hall Graphic