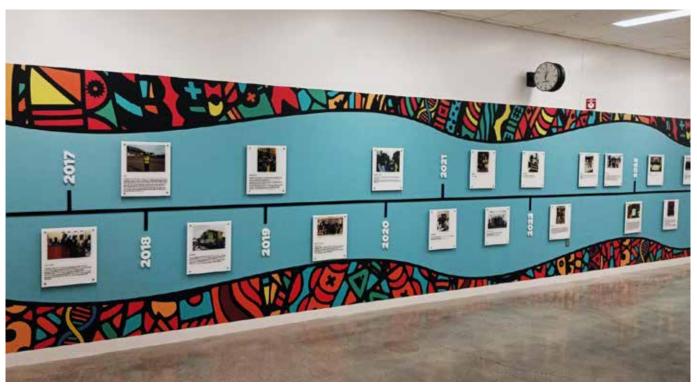

#### **SPECIALTY WALLS**

Timeline Wall - Printed Full Coverage Wall graphic with Dimensional Timeline Elements

Point of Interest Wall - Contour Cut Dimensional Graphics with Acrylic Sheet Holders