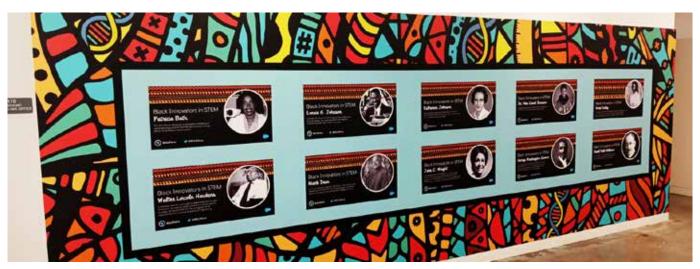

#### **INTERIOR VINYL WALL GRAPHICS**

Full Coverage Rough Surface Wrap

Contour Cut Welcome Wall

Contour Cut Quote Wall

Contour Cut Spirit Graphic

Contour Cut Gym Graphic

Full Coverage Themed Hall Graphic

Full Coverage Spirit Hall Graphic