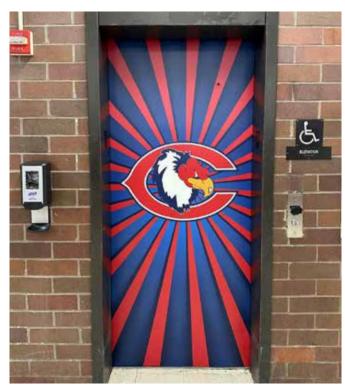

#### **DOOR WRAPS**

Contour Cut Entrance Graphic

Full Coverage Elevator Door Wraps

Full Coverage Entrance Graphics

Full Coverage Gym Entrance