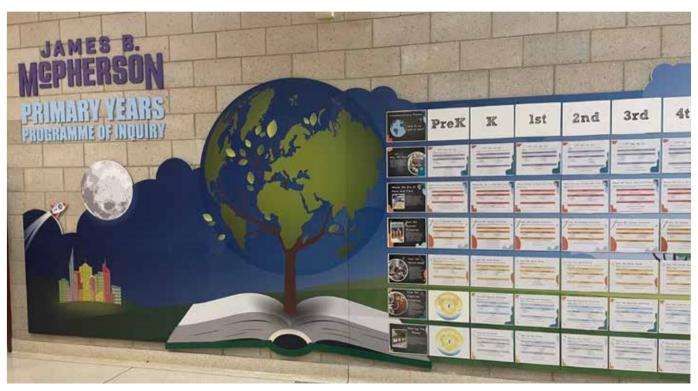

#### **INTERIOR VINYL WALL GRAPHICS**

Full Coverage Rough Surface Wrap

Contour Cut Welcome Wall

Contour Cut Quote Wall

Contour Cut Spirit Graphic

Contour Cut Gym Graphic

Full Coverage Themed Hall Graphic

Full Coverage Spirit Hall Graphic