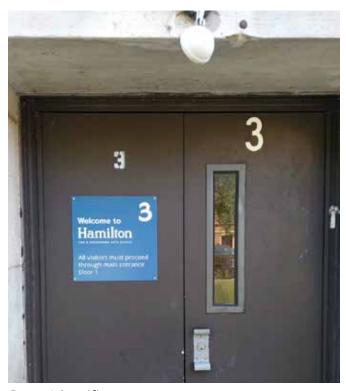

# EXTERIOR INFORMATIONAL & WAY-FINDING SIGNAGE

Entrance Graphics

Fence Signage

Door Identifier

Parking Signage