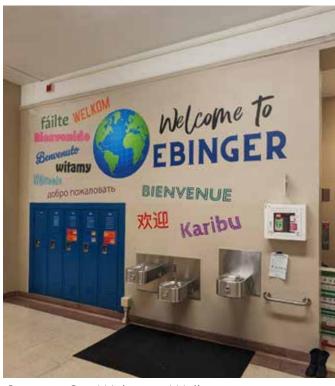

#### **INTERIOR VINYL WALL GRAPHICS**

Full Coverage Rough Surface Wrap

Contour Cut Welcome Wall

Contour Cut Quote Wall

Contour Cut Spirit Graphic

Contour Cut Gym Graphic

Full Coverage Themed Hall Graphic

Full Coverage Spirit Hall Graphic