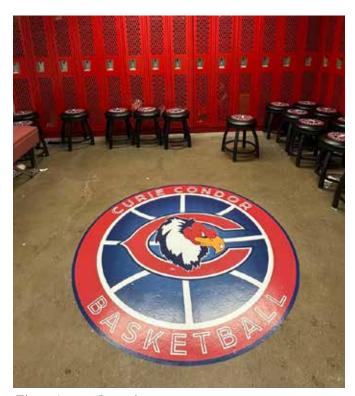

#### **SPECIALTY VINYL GRAPHICS**

Way-finding Decals

Floor Logo Decal

Exterior Rough Surface Contour Cut Decals