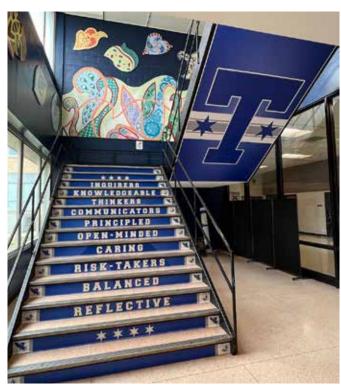

#### **STAIR GRAPHICS**

Branded Riser Graphics

Branded Risers and Back of Stairs Wrap

Stairway Wall Wraps