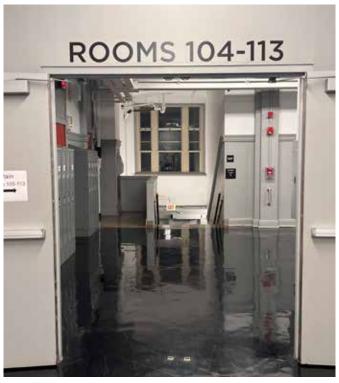

# EXTERIOR INFORMATIONAL & WAY-FINDING SIGNAGE

Entrance Graphics

Fence Signage

Door Identifier

Parking Signage